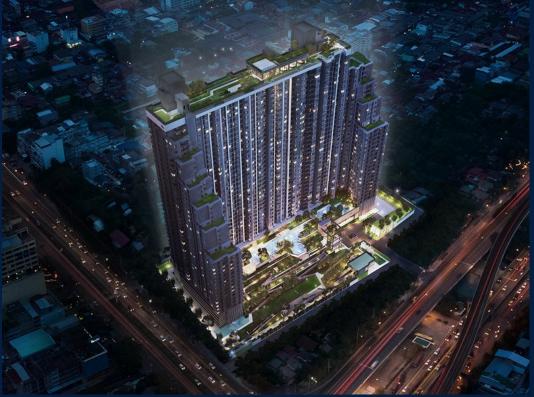

## **RESIDENTIAL - CONDOMINIUM**

RATCHAPRUEK ROAD, TALAT PHLU, THON BURI, 10600, BANGKOK, BANGKOK, THAILAND

SGLD57295675 **LISTING ID: TENURE: FREEHOLD** 

■ TITLE: N/A

**SIZE BUILT-UP:** 344SQFT (32SQM) SIZE LAND: 3.212AC (1.300HA)

#### **LIFE SATHORN SIERRA**

Partially furnished, 1 bedroom, 1 bathroom Condominium for Sale. Completed in 2022, this unit is in original condition. Others: Freehold This property is currently vacant and ready to move in. Location: Bangkok, Thailand.