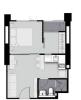

## **RESIDENTIAL - CONDOMINIUM** 344SQFT (32SQM) / CALL FOR PRICE!

1 - Bedroom

TYPE B

## **RESIDENTIAL - CONDOMINIUM**

RATCHAPRUEK ROAD, TALAT PHLU, THON BURI, 10600, BANGKOK, BANGKOK, THAILAND

SGLD57295675 **LISTING ID: TENURE: FREEHOLD** 

■ TITLE: N/A

**SIZE BUILT-UP:** 344SQFT (32SQM) SIZE LAND: 3.212AC (1.300HA)

■ NO. OF FLOORS: FLOOR/LEVEL: N/A - N/A **BED ROOMS:** 

**BATH ROOMS: MAIDS ROOMS:** N/A ■ PARKING SPACES: N/A **OTHER LAYOUT TYPE: ■ FACING:** N/A **VIEWING: OTHER** 

**■ SELLING PRICE:** 

**■ COMPLETION YEAR:** 2022