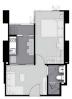

## **RESIDENTIAL - CONDOMINIUM** 344SQFT (32SQM) / CALL FOR PRICE!

1 - Bedroom

TYPE B

## **RESIDENTIAL - CONDOMINIUM**

RATCHAPRUEK ROAD, TALAT PHLU, THON BURI, 10600, BANGKOK, BANGKOK, THAILAND

SGLD57295675 **LISTING ID: TENURE: FREEHOLD** 

■ TITLE: N/A

**SIZE BUILT-UP:** 344SQFT (32SQM) SIZE LAND: 3.212AC (1.300HA)

■ NO. OF FLOORS: FLOOR/LEVEL: N/A - N/A **BED ROOMS:** 

**BATH ROOMS: MAIDS ROOMS:** N/A ■ PARKING SPACES: N/A **OTHER LAYOUT TYPE: ■ FACING:** N/A **VIEWING: OTHER** 

**■ SELLING PRICE:** 

**■ COMPLETION YEAR:** 2022