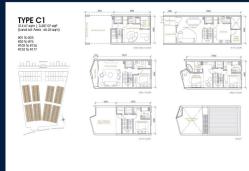

#### **RESIDENTIAL - LANDED HOUSE**

NATIONAL ROAD NO. 1, PHUM KDEY TAKOY, SANGKAT VEAL SBOV, KHAN CHBAR AMPOV, 08561,

■ LISTING ID: SGLD58464980 ■ TENURE: FREEHOLD

■ TITLE: N/A

■ **SIZE BUILT-UP**: 3,387SQFT (315SQM)
■ **SIZE LAND**: 702SQFT (65SQM)

■ NO. OF FLOORS: N/A
■ FLOOR/LEVEL: N/A - N/A
■ BED ROOMS: 4

■ BATH ROOMS: 5
■ MAIDS ROOMS: N/A
■ PARKING SPACES: N/A
■ LAYOUT TYPE: OTHER
■ FACING: N/A
■ VIEWING: OTHER

■ SELLING PRICE: CALL FOR PRICE

**■ COMPLETION YEAR:** 202

#### THE PALMS

Spacious 3,387sqft (315sqm), partially furnished, 4 bedroom, 5 bathroom Landed House for Sale. Completion in 2021, this unit is in original condition. Others: freehold This property is currently vacant and ready to move in.