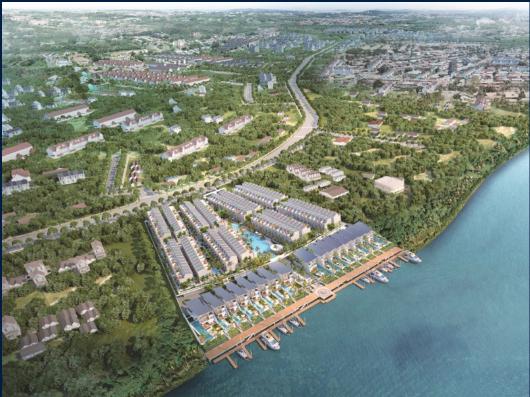

#### **RESIDENTIAL - LANDED HOUSE**

NATIONAL ROAD NO. 1, PHUM KDEY TAKOY, SANGKAT VEAL SBOV, KHAN CHBAR AMPOV, 08561,

■ LISTING ID: SGLD58464980 ■ TENURE: FREEHOLD

■ TITLE: N/A

■ **SIZE BUILT-UP**: 3,387SQFT (315SQM)
■ **SIZE LAND**: 702SQFT (65SQM)

#### THE PALMS

Spacious 3,387sqft (315sqm), partially furnished, 4 bedroom, 5 bathroom Landed House for Sale. Completion in 2021, this unit is in original condition. Others: freehold This property is currently vacant and ready to move in.