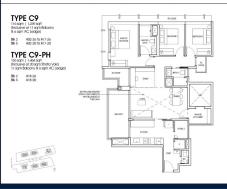

## **RESIDENTIAL - CONDOMINIUM**

2, 5 THIAM SIEW AVENUE, EAST COAST, MARINE PARADE, SINGAPORE 436846

■ LISTING ID: SGLD58597136 ■ TENURE: FREEHOLD ■ TITLE: N/A

■ **SIZE BUILT-UP:** 1,249SQFT (116SQM) ■ **SIZE LAND:** 6.198AC (2.508HA)

**■ NO. OF FLOORS**: 18

■ FLOOR/LEVEL: 2 - LOW FLOOR

■ BED ROOMS: 3+2
■ BATH ROOMS: 3
■ MAIDS ROOMS: N/A
■ PARKING SPACES: N/A

■ LAYOUT TYPE: REGULAR

■ FACING: N/A
■ VIEWING: OTHER

■ SELLING PRICE: CALL FOR PRICE