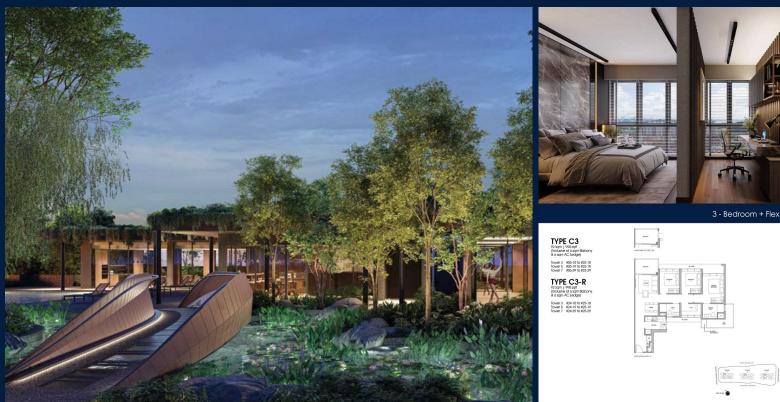

### LENTOR MODERN

Condominium for Sale: Partially furnished, 3 bedroom, 2 bathroom. Completion in 2028, this end lot unit is in original condition. Tenure: Leasehold 99 Located in Singapore's district D26 near Mandai, Upper Thomson in the area North (North region).