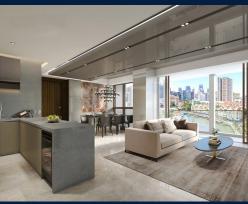

## RESIDENTIAL - CONDOMINIUM 506SQFT (47SQM) / CALL FOR PRICE!

1 - Bedroom + Study

#### **CANNINGHILL PIERS**

Condominium for Sale: Partially furnished, 1 bedroom, 1 bathroom. Completed in 2027, this unit is in original condition. Tenure: Leasehold 99 Located in Singapore's district D06 near City Hall, Clarke Quay in the area City Hall (Central region).