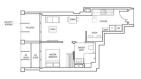

## RESIDENTIAL - CONDOMINIUM 506SQFT (47SQM) / CALL FOR PRICE!

1 - Bedroom + Study

■ NO. OF FLOORS: 48

■ FLOOR/LEVEL: 46 - HIGH FLOOR

■ BED ROOMS: 1+1
■ BATH ROOMS: 1
■ MAIDS ROOMS: N/A
■ PARKING SPACES: N/A

■ LAYOUT TYPE: REGULAR

■ FACING: N/A
■ VIEWING: OTHER

■ SELLING PRICE: CALL FOR PRICE