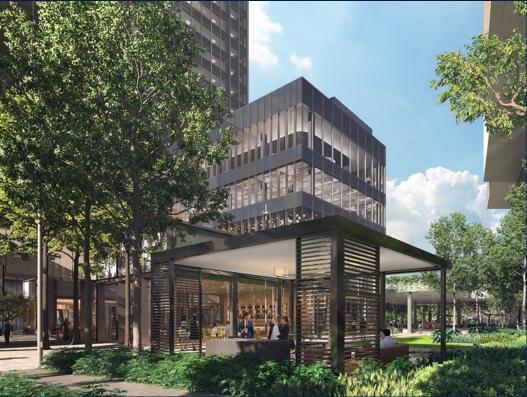

#### **MIDTOWN BAY**

Partially furnished, 1 bedroom, 1 bathroom Condominium for Sale. Completed in 2023, this unit is in original condition. Others: Leasehold 99 This property is currently vacant and ready to move in. Located in Singapore's district D07 near Beach Road, Bugis, Rochor in the area Beach Road (Central region).

## **EXTERIOR FACILITIES**

24 Hours Security

- Covered Car Park
- Landscaped Garden
- Swimming Pool

VISIT THIS PROPERTY AT: https://www.matthewleoproperties.com/property/SGLD60021396

L3008899K R030454B