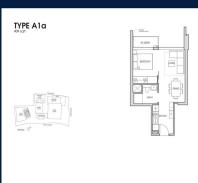

## **RESIDENTIAL - CONDOMINIUM**

122 BEACH ROAD, SINGAPORE 189768

■ LISTING ID: SGLD60021396 ■ TENURE: LEASEHOLD 99

■ TITLE: N/A

■ **SIZE BUILT-UP**: 409SQFT (38SQM) ■ **SIZE LAND**: 5.197AC (2.103HA)

■ NO. OF FLOORS: 33

■ FLOOR/LEVEL: 18 - MIDDLE FLOOR

■ BED ROOMS: 1
■ BATH ROOMS: 1
■ MAIDS ROOMS: N/A
■ PARKING SPACES: N/A

**■ LAYOUT TYPE**: REGULAR

■ FACING: N/A
■ VIEWING: N/A

■ SELLING PRICE: CALL FOR PRICE

**■ COMPLETION YEAR:** 202