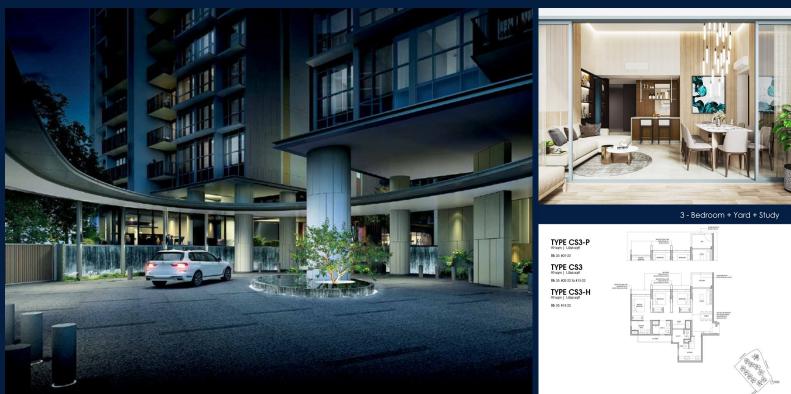

#### **NORTH GAIA**

Executive Condo for Sale: Partially furnished, 3 bedroom, 2 bathroom. Completion in 2027, this unit is in original condition. Tenure: Leasehold 99 Located in Singapore's district D27 near Sembawang, Yishun in the area Far North (North region).

## **INTERIOR FACILITIES**

- Air-Conditioning
- Bombshelter

#### **EXTERIOR FACILITIES**

- 24 Hours Security
- Covered Car Park

- Balcony
- Fiber-Internet
- Intercom
- Water Heater
- Clubhouse
- Function Room