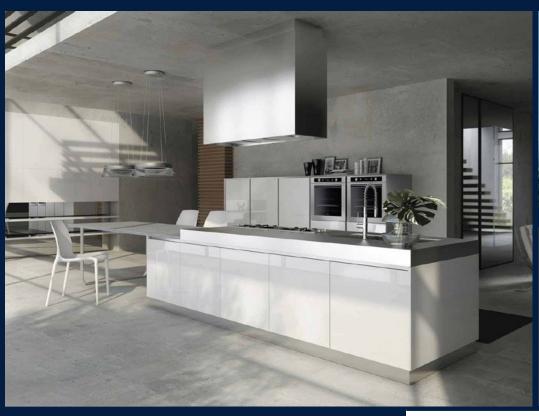

#### **26 NEWTON**

Spacious 1,539sqft (143sqm), partially furnished, 2 bedroom, 2 bathroom Condominium for Sale. Completed in 2016, this penthouse corner unit is in original condition. Others: Freehold, facing north, 1 other room(s) This property is currently vacant and ready to move in. Located in Singapore's district D11 near Newton, Novena in the area Newton (Central region).

#### **INTERIOR FACILITIES**

Air-Conditioning

Balcony

Internet Connection

Jacuzzi

Private Garden

#### **OTHER INTERIOR FEATURES**

Cooker Hob/Hood

Dishwasher

Dryer

Fridge