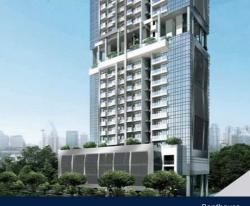

#### **RESIDENTIAL - CONDOMINIUM**

26, NEWTON ROAD, NEWTON, NOVENA, SINGAPORE 307957

■ LISTING ID: SGLD60341319 ■ TENURE: FREEHOLD ■ TITLE: N/A

■ SIZE BUILT-UP: 1,539SQFT (143SQM)
■ SIZE LAND: 37,577SQFT (3,491SQM)

**■ NO. OF FLOORS**: 26

■ FLOOR/LEVEL: 25 - PENTHOUSE

■ BED ROOMS: 2+1
■ BATH ROOMS: 2
■ MAIDS ROOMS: N/A
■ PARKING SPACES: N/A
■ LAYOUT TYPE: CORNER

■ FACING: NORTH
■ VIEWING: OTHER

■ SELLING PRICE: CALL FOR PRICE

**■ COMPLETION YEAR:** 2010

■ CONDITION: ORIGINAL CONDITION
■ FURNISHING: PARTIALLY FURNISHED

■ LISTING DATE: MAY 02, 2023