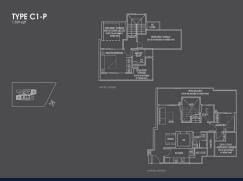

**■ NO. OF FLOORS**: 26

■ FLOOR/LEVEL: 25 - PENTHOUSE

■ BED ROOMS: 2+1
■ BATH ROOMS: 2
■ MAIDS ROOMS: N/A
■ PARKING SPACES: N/A
■ LAYOUT TYPE: CORNER

■ FACING: NORTH
■ VIEWING: OTHER

■ SELLING PRICE: CALL FOR PRICE

#### **26 NEWTON**

Spacious 1,539sqft (143sqm), partially furnished, 2 bedroom, 2 bathroom Condominium for Sale. Completed in 2016, this penthouse corner unit is in original condition. Others: Freehold, facing north, 1 other room(s) This property is currently vacant and ready to move in. Located in Singapore's district D11 near Newton, Novena in the area Newton (Central region).