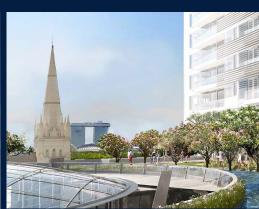

# EDEN RESIDENCES CAPITOL

Spacious 3,380sqft (314sqm), partially furnished, 3 bedroom, 3 bathroom Condominium for Sale. Completed in 2015, this unit is in original condition. Others: Leasehold 99 This property is currently vacant and ready to move in. Located in Singapore's district D06 near City Hall, Clarke Quay in the area City Hall (Central region).

### **EXTERIOR FACILITIES**

- 24 Hours Security
- Landscaped Garden

- Balcony
- Dishwasher
- Fridge
- Covered Car Park
- Swimming Pool