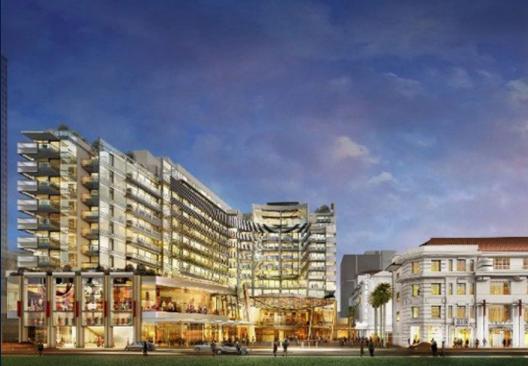

# EDEN RESIDENCES CAPITOL

Spacious 3,380sqft (314sqm), partially furnished, 3 bedroom, 3 bathroom Condominium for Sale. Completed in 2015, this unit is in original condition. Others: Leasehold 99 This property is currently vacant and ready to move in. Located in Singapore's district D06 near City Hall, Clarke Quay in the area City Hall (Central region).