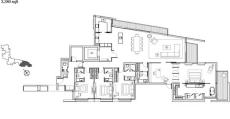

CONDITION:

FURNISHING:

LISTING DATE:

SGLD60968881 **LEASEHOLD 99** N/A 3,380SQFT (314SQM) 4.081AC (1.651HA) 5 N/A - N/A 3 3 N/A N/A OTHER N/A N/A

2015 **ORIGINAL CONDITION** PARTIALLY FURNISHED NOV 29, 2019

# EDEN RESIDENCES CAPITOL

Spacious 3,380sqft (314sqm), partially furnished, 3 bedroom, 3 bathroom Condominium for Sale. Completed in 2015, this unit is in original condition. Others: Leasehold 99 This property is currently vacant and ready to move in. Located in Singapore's district D06 near City Hall, Clarke Quay in the area City Hall (Central region).