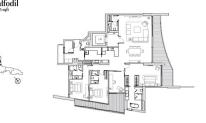

## +65 9247 8880

3 - Bedroom

Daffodil 3,035 sqft

COMPLETION YEAR:

CONDITION:

FURNISHING:

LISTING DATE:

SGLD63154155 LEASEHOLD 99 N/A 3,035SQFT (282SQM) 4.081AC (1.651HA) 9 N/A - N/A 3+1 3 N/A N/A REGULAR N/A N/A

2015 ORIGINAL CONDITION PARTIALLY FURNISHED NOV 29, 2019