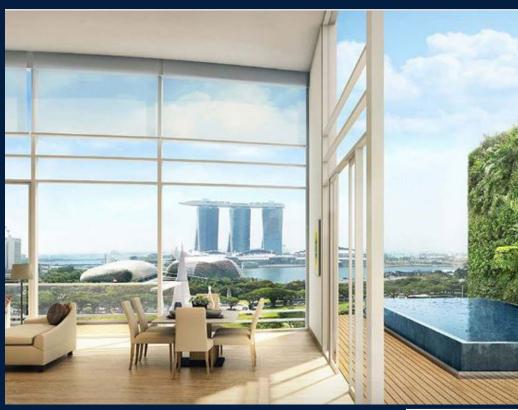

#### EDEN RESIDENCES CAPITOL

Spacious 3,035sqft (282sqm), partially furnished, 3 bedroom, 3 bathroom Condominium for Sale. Completed in 2015, this unit is in original condition. Others: Leasehold 99, 1 other room(s) This property is currently vacant and ready to move in. Located in Singapore's district D06 near City Hall, Clarke Quay in the area City Hall (Central region).