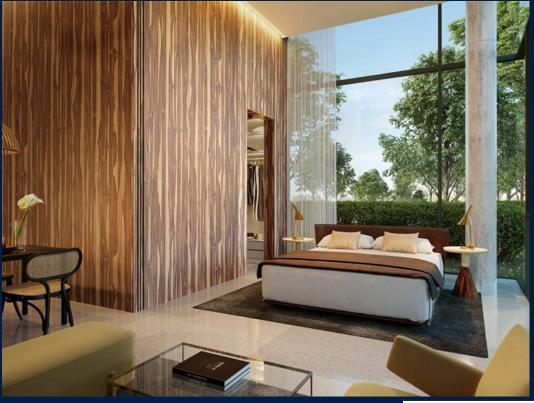

### **RESIDENTIAL - APARTMENT** 1,012SQFT (94SQM) / CALL FOR PRICE!

2 - Bedroom

TYPE B10

#### **PETIT JERVOIS**

Spacious 1,012sqft (94sqm), partially furnished, 2 bedroom, 2 bathroom Apartment for Sale. Completion in 2022, this corner unit is in original condition. Others: Freehold, facing west This property is currently vacant and ready to move in. Located in Singapore's district D10 near Tanglin, Holland in the area Tanglin (Central region).