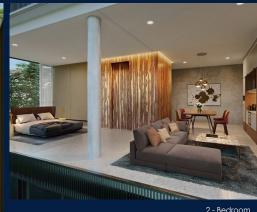

### **RESIDENTIAL - APARTMENT** 1,012SQFT (94SQM) / CALL FOR PRICE!

2 - Bedroom

TYPE B10

#### **PETIT JERVOIS**

Spacious 1,012sqft (94sqm), partially furnished, 2 bedroom, 2 bathroom Apartment for Sale. Completion in 2022, this corner unit is in original condition. Others: Freehold, facing west This property is currently vacant and ready to move in. Located in Singapore's district D10 near Tanglin, Holland in the area Tanglin (Central region).