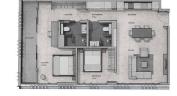

### **RESIDENTIAL - APARTMENT** 1,012SQFT (94SQM) / CALL FOR PRICE!

2 - Bedroom

TYPE B10

#### **RESIDENTIAL - APARTMENT**

33 JERVOIS ROAD, SINGAPORE 247657

**LISTING ID:** SGLD64953950 ■ TENURE: **FREEHOLD** 

■ TITLE: N/A

SIZE BUILT-UP: 1.012SQFT (94SQM) SIZE LAND: 34,039SQFT (3,162SQM)

■ NO. OF FLOORS: FLOOR/LEVEL: N/A - N/A

**BED ROOMS:** 2 **BATH ROOMS:** 2 **MAIDS ROOMS:** N/A ■ PARKING SPACES: N/A

**CORNER LAYOUT TYPE: ■ FACING: WEST VIEWING: OTHER** 

**■ SELLING PRICE:** 

**■ COMPLETION YEAR:** 2022

**CONDITION:** ORIGINAL CONDITION **FURNISHING:** PARTIALLY FURNISHED