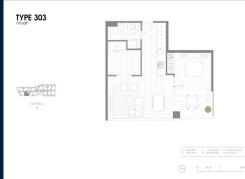

# **RESIDENTIAL - CONDOMINIUM** 775SQFT (72SQM) / CALL FOR PRICE!

Magnolia: 1 - Bedroom + Study

SIZE LAND: 2.619AC (1.060HA) ■ NO. OF FLOORS:

FLOOR/LEVEL: N/A - LOW FLOOR

**BED ROOMS:** 1+1 **BATH ROOMS: MAIDS ROOMS:** N/A ■ PARKING SPACES: N/A

**REGULAR** LAYOUT TYPE:

**■ FACING:** N/A **VIEWING:** N/A