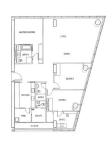

## **RESIDENTIAL - CONDOMINIUM**

REFLECTIONS AT KEPPEL BAY, 1, KEPPEL BAY VIEW, HARBOURFRONT, TELOK BLANGAH,

■ LISTING ID: SGLD67064032 ■ TENURE: LEASEHOLD 99

■ TITLE: N/A

■ **SIZE BUILT-UP**: 2,207SQFT (205SQM)
■ **SIZE LAND**: 20.757AC (8.400HA)

■ NO. OF FLOORS: N/A

■ FLOOR/LEVEL: N/A - HIGH FLOOR

■ BED ROOMS: 3+1
■ BATH ROOMS: 2
■ MAIDS ROOMS: N/A
■ PARKING SPACES: N/A

■ LAYOUT TYPE: REGULAR

■ FACING: N/A
■ VIEWING: OTHER

■ SELLING PRICE: CALL FOR PRICE