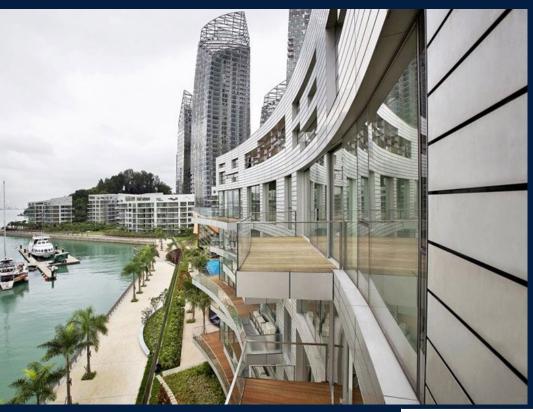

## **RESIDENTIAL - CONDOMINIUM**

REFLECTIONS AT KEPPEL BAY, 1, KEPPEL BAY VIEW, HARBOURFRONT, TELOK BLANGAH,

■ LISTING ID: SGLD67064032 ■ TENURE: LEASEHOLD 99

■ TITLE: N/A

■ **SIZE BUILT-UP**: 2,207SQFT (205SQM)
■ **SIZE LAND**: 20.757AC (8.400HA)

#### **REFLECTIONS AT KEPPEL BAY**

Spacious 2,207sqft (205sqm), partially furnished, 3 bedroom, 2 bathroom Condominium for Sale. Completed in 2011, this high floor unit is in original condition. Others: Leasehold 99, 1 other room(s) This property is currently vacant and ready to move in. Located in Singapore's district D04 near Harbourfront, Telok Blangah in the area Keppel (Central region).