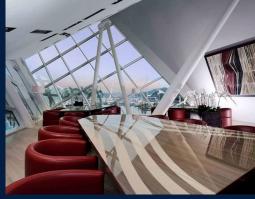

#### **REFLECTIONS AT KEPPEL BAY**

Spacious 2,207sqft (205sqm), partially furnished, 3 bedroom, 2 bathroom Condominium for Sale. Completed in 2011, this high floor unit is in original condition. Others: Leasehold 99, 1 other room(s) This property is currently vacant and ready to move in. Located in Singapore's district D04 near Harbourfront, Telok Blangah in the area Keppel (Central region).

#### **INTERIOR FACILITIES**

Air-ConditioningBalcony