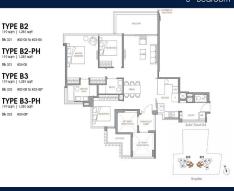

## RESIDENTIAL - CONDOMINIUM 1,281SQFT (119SQM) / CALL FOR PRICE!

3 - Bedroom

■ NO. OF FLOORS: 24
■ FLOOR/LEVEL: N/A - N/A
■ BED ROOMS: 3+1
■ BATH ROOMS: 3
■ MAIDS ROOMS: N/A
■ PARKING SPACES: N/A
■ LAYOUT TYPE: OTHER

■ VIEWING: OTHER
■ SELLING PRICE: CALL FOR

■ COMPLETION YEAR: 2026