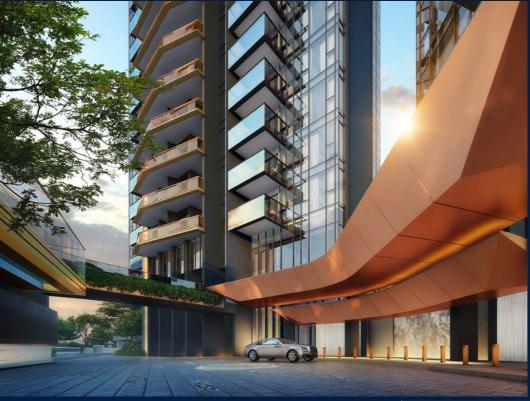

#### **RESIDENTIAL - CONDOMINIUM**

321 & 323 BUKIT TIMAH ROAD, TANGLIN, HOLLAND,

**SINGAPORE 259711** 

■ LISTING ID: SGLD67845313 ■ TENURE: FREEHOLD

■ TITLE: N/A

■ **SIZE BUILT-UP**: 1,281SQFT (119SQM) ■ **SIZE LAND**: 2.400AC (0.971HA)

#### PERFECT TEN

Condominium for Sale: Partially furnished, 3 bedroom, 3 bathroom. Completion in 2026, this unit is in original condition. Tenure: Freehold Located in Singapore's district D10 near Tanglin, Holland in the area Tanglin (Central region).

#### **EXTERIOR FACILITIES**

24 Hours Security

• Clubhouse

Covered Car Park

• Function Room

VISIT THIS PROPERTY AT: https://www.matthewleoproperties.com/property/SGLD67845313