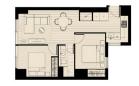

## RESIDENTIAL - CONDOMINIUM 624SQFT (58SQM) / CALL FOR PRICE!

2 - Bedroom

TYPE 2A

■ NO. OF FLOORS: 48

■ FLOOR/LEVEL: 40 - HIGH FLOOR

■ BED ROOMS: 2
■ BATH ROOMS: 1
■ MAIDS ROOMS: N/A
■ PARKING SPACES: N/A
■ LAYOUT TYPE: CORNER

■ FACING: N/A
■ VIEWING: N/A

■ SELLING PRICE: CALL FOR PRIC