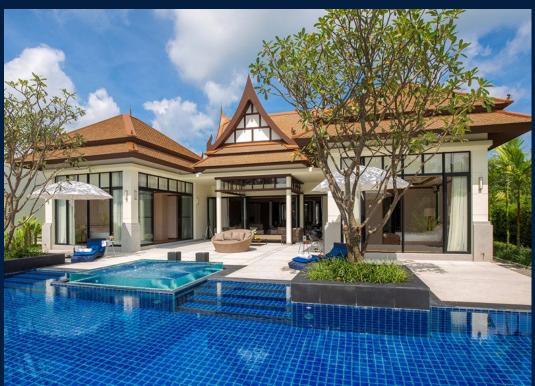

## **BANYAN TREE GRAND RESIDENCES**

Private Villa for Sale: Partially furnished, 5 bedroom, 8 bathroom. Completion in 2026, this unit is in original condition. Tenure: Freehold

#### INTERIOR FACILITIES

Bathtub

Garage

Jacuzzi

Maids Room

Private Garden

Private Pool

### **EXTERIOR FACILITIES**

24 Hours Security

Pool Deck

Open Car Park

Gym / Fitness (Room / Court)

VISIT THIS PROPERTY AT: https://www.matthewleoproperties.com/property/SGLD68557007

L3008899K R030454B