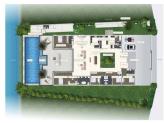

# **RESIDENTIAL - LANDED HOUSE**

278V+H49, TAMBON, CHOENG THALE, THALANG DISTRICT, 83110, PHUKET, PHUKET, THAILAND

■ LISTING ID: SGLD68557007 ■ TENURE: FREEHOLD

■ TITLE: N/A

■ **SIZE BUILT-UP:** 8,482SQFT (788SQM)
■ **SIZE LAND:** 14,208SQFT (1,320SQM)

■ NO. OF FLOORS:

■ FLOOR/LEVEL: N/A - N/A
■ BED ROOMS: 5+2
■ BATH ROOMS: 8
■ MAIDS ROOMS: 1
■ PARKING SPACES: 2

■ LAYOUT TYPE: REGULAR

■ FACING: N/A

■ **VIEWING**: SEA VIEW

■ SELLING PRICE: CALL FOR PRICE

■ COMPLETION YEAR: 2026