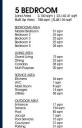

■ NO. OF FLOORS:

■ FLOOR/LEVEL: N/A - N/A
■ BED ROOMS: 5+2
■ BATH ROOMS: 8
■ MAIDS ROOMS: 1
■ PARKING SPACES: 2

■ LAYOUT TYPE: REGULAR

■ FACING: N/A

■ **VIEWING**: SEA VIEW

■ SELLING PRICE: CALL FOR PRICE

■ COMPLETION YEAR: 2026

■ CONDITION: ORIGINAL CONDITION
■ FURNISHING: PARTIALLY FURNISHED

■ LISTING DATE: NOV 16, 2022