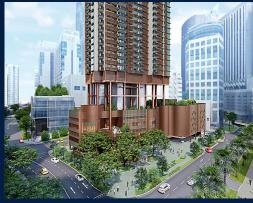

# **RESIDENTIAL - CONDOMINIUM**

ONE BERNAM, 1, BERNAM ST, CHINATOWN, TANJONG PAGAR, SINGAPORE 078852

■ LISTING ID: SGLD69068818 ■ TENURE: LEASEHOLD 99

■ TITLE: N/A

■ **SIZE BUILT-UP**: 4,306SQFT (400SQM)
■ **SIZE LAND**: 37,525SQFT (3,486SQM)

■ NO. OF FLOORS: 35

■ FLOOR/LEVEL: 35 - PENTHOUSE

■ BED ROOMS: 5
■ BATH ROOMS: 4
■ MAIDS ROOMS: N/A
■ PARKING SPACES: N/A

■ LAYOUT TYPE: REGULAR

■ FACING: N/A
■ VIEWING: OTHER

■ SELLING PRICE: CALL FOR PRICE