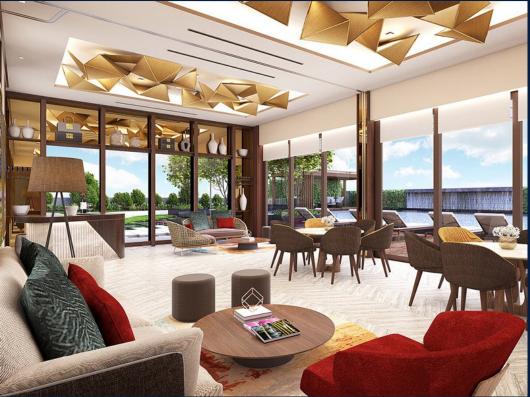

### **ONE BERNAM**

Condominium for Sale: Partially furnished, 5 bedroom, 4 bathroom. Completed in 2026, this penthouse unit is in original condition. Tenure: Leasehold 99 Located in Singapore's district D02 near Chinatown, Tanjong Pagar in the area CBD (Central region).

#### **INTERIOR FACILITIES**

Air-Conditioning

Balcony

Bathtub

Bombshelter

Walk-In-Wardrobe

Private Lift

### **OTHER INTERIOR FEATURES**

Cooker Hob/Hood

Dryer

Fridge

Intercom

## **EXTERIOR FACILITIES**

24 Hours Security

Clubhouse

Covered Car Park

• Function Room

VISIT THIS PROPERTY AT: https://www.matthewleoproperties.com/property/SGLD69068818

L3008899K R030454B