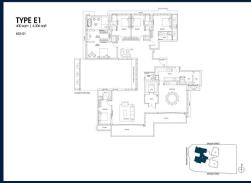

# RESIDENTIAL - CONDOMINIUM 4,306SQFT (400SQM) / CALL FOR PRICE!

5 - Bedroom Penthouse

■ NO. OF FLOORS: 35

■ FLOOR/LEVEL: 35 - PENTHOUSE

■ BED ROOMS: 5
■ BATH ROOMS: 4
■ MAIDS ROOMS: N/A
■ PARKING SPACES: N/A

■ LAYOUT TYPE: REGULAR

■ FACING: N/A
■ VIEWING: OTHER

■ SELLING PRICE: CALL FOR PRICE