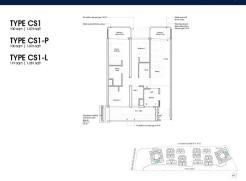

**■ NO. OF FLOORS:** 10

■ FLOOR/LEVEL: 4 - MIDDLE FLOOR

■ BED ROOMS: 3+1
■ BATH ROOMS: 2
■ MAIDS ROOMS: N/A
■ PARKING SPACES: N/A
■ LAYOUT TYPE: OTHER
■ FACING: N/A
■ VIEWING: OTHER

■ SELLING PRICE: CALL FOR PRICE