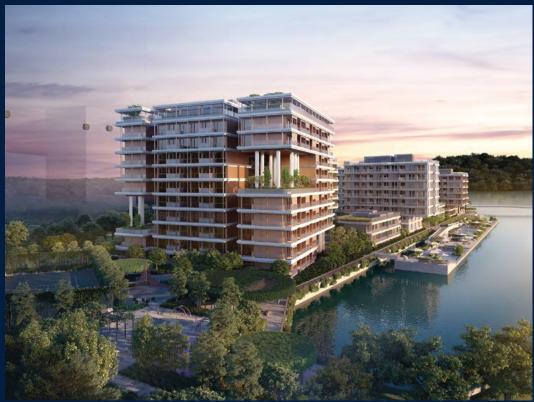

#### THE REEF AT KING'S DOCK

Condominium for Sale: Partially furnished, 3 bedroom, 2 bathroom + study. Completed in 2025, this unit is in original condition. Tenure: Leasehold 99 Located in Singapore's district D04 near Harbourfront, Telok Blangah in the area Keppel (Central region).