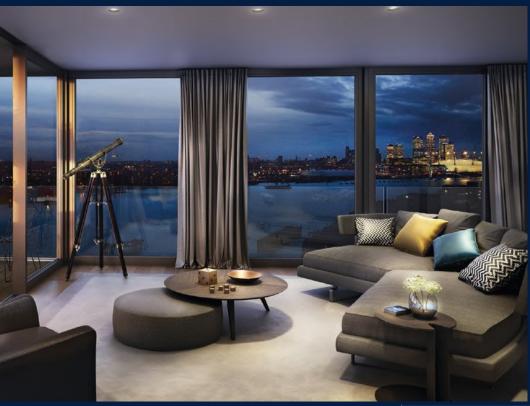

#### **ROYAL WHARF**

Spacious 1,054sqft (98sqm), partially furnished, 3 bedroom, 2 bathroom Apartment for Sale. Completion in 2017, this unit is in original condition. Others: leasehold 999 This property is currently vacant and ready to move in. Block: John Cabot Location: London, United Kingdom.

#### INTERIOR FACILITIES

BalconyBathtub

Cable TV

#### **OTHER INTERIOR FEATURES**

Cooker Hob/Hood

Dishwasher

DryerFridge

#### **EXTERIOR FACILITIES**

Clubhouse

Lounge

Swimming Pool

Gym / Fitness (Room / Court)

VISIT THIS PROPERTY AT: https://www.matthewleoproperties.com/property/SGLD70583123