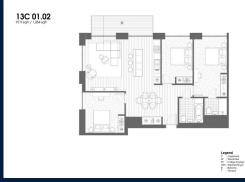

### RESIDENTIAL - APARTMENT 1,054SQFT (98SQM) / CALL FOR PRICE!

John Cabot House: 3 - Bedroom

#### **RESIDENTIAL - APARTMENT**

NORTH WOOLWICH ROAD, LONDON, E16 2BG, LONDON, LONDON, UNITED KINGDOM

■ LISTING ID: SGLD70583123 ■ TENURE: LEASEHOLD 999

■ TITLE: N/A

■ SIZE BUILT-UP: 1,054SQFT (98SQM)

■ SIZE LAND: N/A
■ NO. OF FLOORS: 7
■ FLOOR/LEVEL: N/A - N/A
■ BED ROOMS: 3

■ BATH ROOMS: 2
■ MAIDS ROOMS: N/A
■ PARKING SPACES: N/A

**■ LAYOUT TYPE**: REGULAR

■ FACING: N/A
■ VIEWING: OTHER

■ SELLING PRICE: CALL FOR PRICE

**■ COMPLETION YEAR:** 20

■ CONDITION: ORIGINAL CONDITION ■ FURNISHING: PARTIALLY FURNISHED