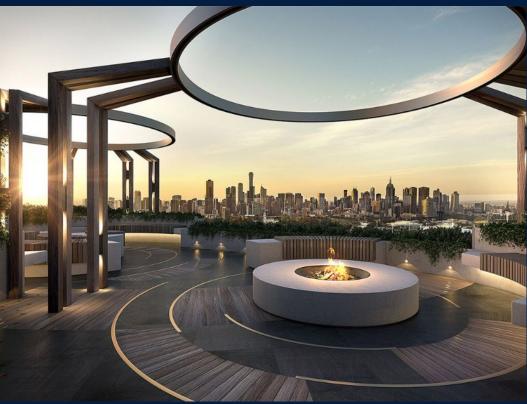

# YARRA ONE

Partially furnished, 1 bedroom, 1 bathroom Apartment for Sale. Completion in 2020, this middle floor intermediate unit is in original condition. Others: Freehold, 1 other room(s) This property is currently vacant and ready to move in. Location: Melbourne, Australia.

## **EXTERIOR FACILITIES**

24 Hours Security

Function Room

Library / Reading Room

Lounge

VISIT THIS PROPERTY AT: https://www.matthewleoproperties.com/property/SGLD71378036