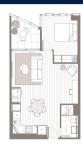

# RESIDENTIAL - APARTMENT 678SQFT (63SQM) / CALL FOR PRICE!

1 - Bedroom + Study

TYPE A9

■ **NO. OF FLOORS**: 27

■ FLOOR/LEVEL: N/A - MIDDLE FLOOR

■ BED ROOMS: 1+1
■ BATH ROOMS: 1
■ MAIDS ROOMS: N/A
■ PARKING SPACES: N/A

■ LAYOUT TYPE: INTERMEDIATE

■ FACING: N/A
■ VIEWING: OTHER

■ SELLING PRICE: CALL FOR PRICE