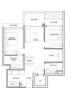

# RESIDENTIAL - CONDOMINIUM 807SQFT (75SQM) / CALL FOR PRICE!

The Signature Collection: 2 - Bedroom + Study

■ NO. OF FLOORS:

■ FLOOR/LEVEL: 4 - HIGH FLOOR

■ BED ROOMS: 2+1
■ BATH ROOMS: 2
■ MAIDS ROOMS: N/A
■ PARKING SPACES: N/A

■ LAYOUT TYPE: REGULAR

■ FACING: N/A
■ VIEWING: OTHER

■ SELLING PRICE: CALL FOR PRICE