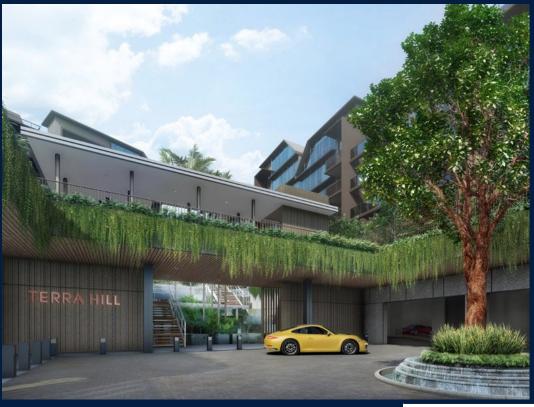

### **TERRA HILL**

Condominium for Sale: Partially furnished, 2 bedroom, 2 bathroom. Completion in 2026, this unit is in original condition. Tenure: Freehold Located in Singapore's district D05 near Buona Vista, West Coast, Clementi in the area South West (Central region).

### **EXTERIOR FACILITIES**

24 Hours Security

Basketball Court

Clubhouse

Covered Car Park

VISIT THIS PROPERTY AT: https://www.matthewleoproperties.com/property/SGLD72225747