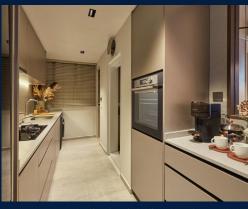

### **INTERIOR FACILITIES**

Air-Conditioning

Balcony

Bombshelter

### **OTHER INTERIOR FEATURES**

Cooker Hob/Hood

Dishwasher

Dryer

Fridge