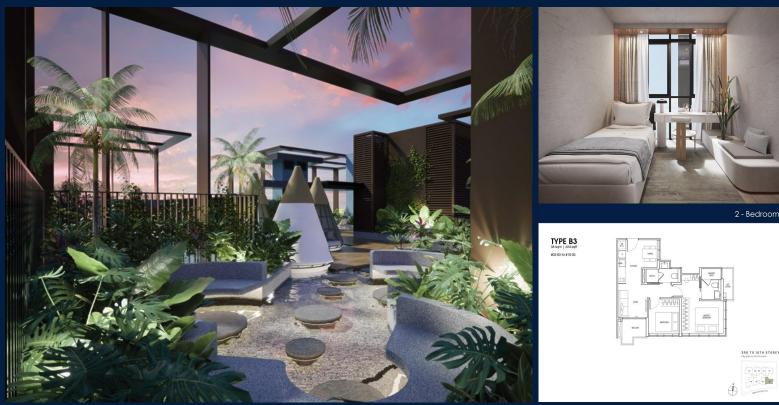

## RESIDENTIAL - CONDOMINIUM

11, INSTITUTION HILL, ORCHARD, RIVER VALLEY, SINGAPORE 239666

LISTING ID: TENURE: TITLE: SIZE BUILT-UP: SIZE LAND: NO. OF FLOORS: FLOOR/LEVEL: BED ROOMS: BATH ROOMS: MAIDS ROOMS: PARKING SPACES: LAYOUT TYPE: FACING: VIEWING: SELLING PRICE: COMPLETION YEAR:

CONDITION:

FURNISHING:

LISTING DATE:

SGLD72300401 LEASEHOLD 999 N/A 624SQFT (58SQM) 14,300SQFT (1,329SQM) 10 N/A - N/A 2 2 N/A N/A CORNER N/A OTHER CALL FOR PRICE!

2026 ORIGINAL CONDITION PARTIALLY FURNISHED NOV 17, 2022

#### **HILL HOUSE**

Condominium for Sale: Partially furnished, 2 bedroom, 2 bathroom. Completion in 2026, this corner unit is in original condition. Tenure: Leasehold 999 Located in Singapore's district D09 near Orchard, River Valley in the area Orchard (Central region).

#### **INTERIOR FACILITIES**

Air-Conditioning

#### EXTERIOR FACILITIES

- 24 Hours Security
- Function Room

- Balcony
- Intercom
- Water Heater
- Covered Car Park
- Jacuzzi