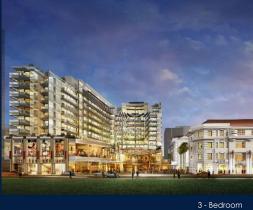

#### **EDEN RESIDENCES CAPITOL**

Spacious 2,982sqft (277sqm), partially furnished, 3 bedroom, 3 bathroom Condominium for Sale. Completed in 2015, this unit is in original condition. Others: Leasehold 99 This property is currently vacant and ready to move in. Located in Singapore's district D06 near City Hall, Clarke Quay in the area City Hall (Central region).