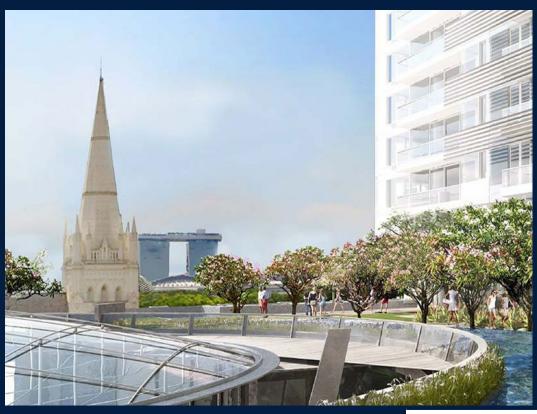

#### **EDEN RESIDENCES CAPITOL**

Spacious 2,982sqft (277sqm), partially furnished, 3 bedroom, 3 bathroom Condominium for Sale. Completed in 2015, this unit is in original condition. Others: Leasehold 99 This property is currently vacant and ready to move in. Located in Singapore's district D06 near City Hall, Clarke Quay in the area City Hall (Central region).

#### **EXTERIOR FACILITIES**

24 Hours Security

· Covered Car Park

Landscaped Garden

Swimming Pool

VISIT THIS PROPERTY AT: https://www.matthewleoproperties.com/property/SGLD73105430