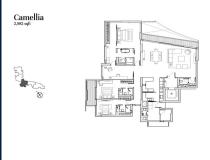

#### **RESIDENTIAL - CONDOMINIUM**

11, STAMFORD ROAD, CITY HALL, CLARKE QUAY,

**SINGAPORE 178884** 

**LISTING ID:** SGLD73105430 TENURE: **LEASEHOLD 99** 

N/A TITLE:

SIZE BUILT-UP: 2.982SQFT (277SQM) SIZE LAND: 4.081AC (1.651HA)

■ NO. OF FLOORS:

FLOOR/LEVEL: N/A - N/A

**BED ROOMS:** 3 **BATH ROOMS:** 3 **MAIDS ROOMS:** N/A ■ PARKING SPACES: N/A

**REGULAR** LAYOUT TYPE:

**■ FACING:** N/A **VIEWING:** N/A

**■ SELLING PRICE:** 

**■ COMPLETION YEAR:** 

#### **EDEN RESIDENCES CAPITOL**

Spacious 2,982sqft (277sqm), partially furnished, 3 bedroom, 3 bathroom Condominium for Sale. Completed in 2015, this unit is in original condition. Others: Leasehold 99 This property is currently vacant and ready to move in. Located in Singapore's district D06 near City Hall, Clarke Quay in the area City Hall (Central region).