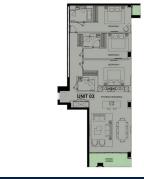

■ NO. OF FLOORS:

FLOOR/LEVEL: N/A - HIGH FLOOR

**BED ROOMS:** 3 **BATH ROOMS:** 3 **MAIDS ROOMS:** N/A ■ PARKING SPACES: N/A

**REGULAR LAYOUT TYPE: WEST ■ FACING: VIEWING: OTHER** 

**■ SELLING PRICE:** 

**■ COMPLETION YEAR:** 

#### DAMAC TOWER NINE ELMS LONDON

Spacious 1,723sqft (160sqm), partially furnished, 3 bedroom, 3 bathroom Apartment for Sale. Completion in 2020, this high floor unit is in original condition. Others: Leasehold 999, facing west This property is currently vacant and ready to move in. Location: London, United Kingdom.