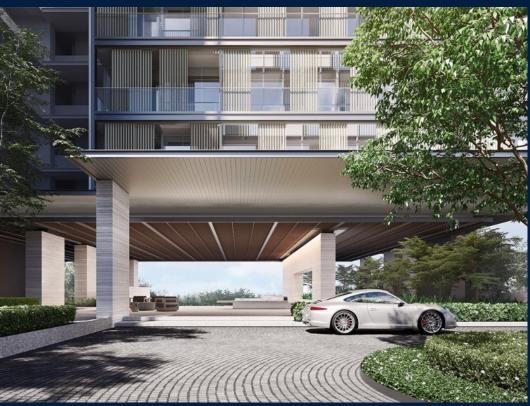

#### 19 NASSIM

Spacious 926sqft (86sqm), partially furnished, 2 bedroom, 2 bathroom Condominium for Sale. Completion in 2024, this corner unit is in original condition. Others: Leasehold 99 This property is currently vacant and ready to move in. Located in Singapore's district D10 near Tanglin, Holland in the area Tanglin (Central region).

#### **EXTERIOR FACILITIES**

24 Hours Security

Clubhouse

Covered Car Park

Jacuzzi

VISIT THIS PROPERTY AT: https://www.matthewleoproperties.com/property/SGLD74189857