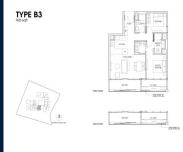

#### **RESIDENTIAL - CONDOMINIUM**

19, NASSIM HILL, TANGLIN, HOLLAND, SINGAPORE 258482

**LISTING ID:** SGLD74189857 TENURE: LEASEHOLD 99

N/A TITLE:

**SIZE BUILT-UP:** 926SQFT (86SQM) SIZE LAND: 1.429AC (0.578HA)

■ NO. OF FLOORS: 10 FLOOR/LEVEL: N/A - N/A **BED ROOMS:** 2

**BATH ROOMS:** 2 **MAIDS ROOMS:** N/A ■ PARKING SPACES: N/A

**CORNER LAYOUT TYPE: ■ FACING:** N/A **VIEWING: OTHER** 

**■ SELLING PRICE:** 

**■ COMPLETION YEAR:** 2024