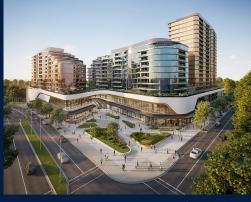

## **RESIDENTIAL - CONDOMINIUM**

235 SPRINGVALE ROAD, GLEN WAVERLEY, VIC 3150, MELBOURNE, MELBOURNE, AUSTRALIA

■ LISTING ID: SGLD74252941
■ TENURE: FREEHOLD

■ TITLE: N/A

■ **SIZE BUILT-UP:** 624SQFT (58SQM)
■ **SIZE LAND:** 2.619AC (1.060HA)

#### **SKY GARDEN**

Partially furnished, 1 bedroom, 1 bathroom Condominium for Sale. Completion in 2021, this low floor unit is in original condition. Others: freehold This property is currently vacant and ready to move in. Location: Melbourne, Australia.