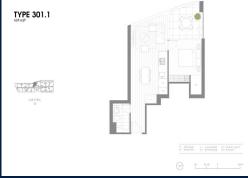

# RESIDENTIAL - CONDOMINIUM 624SQFT (58SQM) / CALL FOR PRICE!

Magnolia: 1 - Bedroom

## **RESIDENTIAL - CONDOMINIUM**

235 SPRINGVALE ROAD, GLEN WAVERLEY, VIC 3150, MELBOURNE, MELBOURNE, AUSTRALIA

■ LISTING ID: SGLD74252941
■ TENURE: FREEHOLD

■ TITLE: N/A

■ **SIZE BUILT-UP:** 624SQFT (58SQM)
■ **SIZE LAND:** 2.619AC (1.060HA)

■ **NO. OF FLOORS**: 18

■ FLOOR/LEVEL: N/A - LOW FLOOR

■ BED ROOMS: 1
■ BATH ROOMS: 1
■ MAIDS ROOMS: N/A
■ PARKING SPACES: N/A

■ LAYOUT TYPE: REGULAR

■ FACING: N/A
■ VIEWING: OTHER

■ SELLING PRICE: CALL FOR PRICE