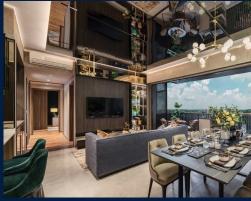

#### LENTOR MODERN

Condominium for Sale: Partially furnished, 1 bedroom, 1 bathroom. Completion in 2028, this unit is in original condition. Tenure: Leasehold 99 Located in Singapore's district D26 near Mandai, Upper Thomson in the area North (North region).

#### **INTERIOR FACILITIES**

Air-ConditioningBalcony

#### **OTHER INTERIOR FEATURES**

Cooker Hob/Hood

Dryer

Fridge

Intercom