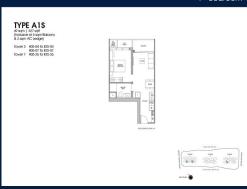

#### **RESIDENTIAL - CONDOMINIUM**

LENTOR CENTRAL, MANDAI, UPPER THOMSON,

SINGAPORE 789900

■ LISTING ID: SGLD74786300 ■ TENURE: LEASEHOLD 99

■ TITLE: N/A

■ **SIZE BUILT-UP**: 527SQFT (49SQM)
■ **SIZE LAND**: 4.270AC (1.728HA)

■ NO. OF FLOORS: 25

■ FLOOR/LEVEL: 25 - HIGH FLOOR

■ BED ROOMS: 1
■ BATH ROOMS: 1
■ MAIDS ROOMS: N/A
■ PARKING SPACES: N/A

**■ LAYOUT TYPE**: REGULAR

■ FACING: N/A
■ VIEWING: OTHER

■ SELLING PRICE: CALL FOR PRICE