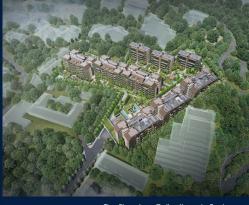

### **RESIDENTIAL - CONDOMINIUM**

22 YEW SIANG ROAD, BUONA VISTA, WEST COAST, CLEMENTI, SINGAPORE 117755

■ LISTING ID: SGLD75272608 ■ TENURE: FREEHOLD

■ TITLE: N/A

■ SIZE BUILT-UP: 1,313SQFT (122SQM)
■ SIZE LAND: 4.785AC (1.936HA)

#### **TERRA HILL**

Condominium for Sale: Partially furnished, 4 bedroom, 4 bathroom. Completion in 2026, this end lot unit is in original condition. Tenure: Freehold Located in Singapore's district D05 near Buona Vista, West Coast, Clementi in the area South West (Central region).