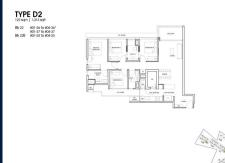

# RESIDENTIAL - CONDOMINIUM 1,313SQFT (122SQM) / CALL FOR PRICE!

The Signature Collection: 4 - Bedroom

■ NO. OF FLOORS:

■ FLOOR/LEVEL: 1 - LOW FLOOR

■ BED ROOMS: 4
■ BATH ROOMS: 4
■ MAIDS ROOMS: N/A
■ PARKING SPACES: N/A
■ LAYOUT TYPE: END LOT

■ FACING: N/A
■ VIEWING: OTHER

■ SELLING PRICE: CALL FOR PRICE

**■ COMPLETION YEAR:** 2026