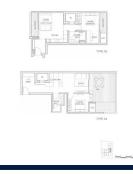

# **RESIDENTIAL - CONDOMINIUM** 710SQFT (66SQM) / CALL FOR PRICE!

1-Bedroom + Study

TYPE A3 TYPE A4

#### **RESIDENTIAL - CONDOMINIUM**

65, LLOYD ROAD, ORCHARD, RIVER VALLEY,

**SINGAPORE 239114** 

SGLD75481039 **LISTING ID: TENURE: FREEHOLD** 

■ TITLE: N/A

SIZE BUILT-UP: 710SQFT (66SQM) SIZE LAND: 35,921SQFT (3,337SQM)

■ NO. OF FLOORS:

FLOOR/LEVEL: N/A - MIDDLE FLOOR

**BED ROOMS:** 1+1 **BATH ROOMS:** N/A **MAIDS ROOMS:** ■ PARKING SPACES: N/A

**REGULAR LAYOUT TYPE:** 

**■ FACING:** N/A **VIEWING:** N/A

**■ SELLING PRICE:** 