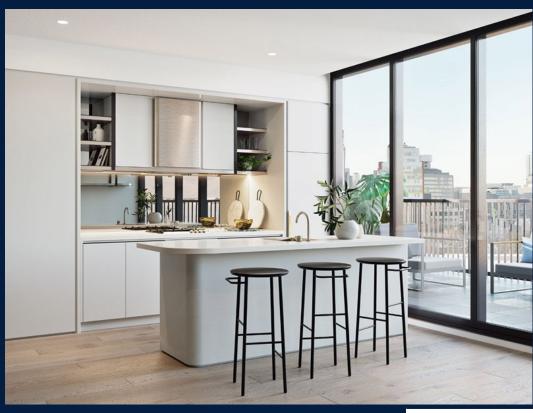

#### THE MARKER

Spacious 1,738sqft (161sqm), partially furnished, 3 bedroom, 2 bathroom Apartment for Sale. Completed in 2021, this middle floor corner unit is in original condition. Others: Freehold, facing north This property is currently vacant and ready to move in. Location: Melbourne. Australia.

#### **INTERIOR FACILITIES**

Air-Conditioning

Balcony

Cable TV

Walk-In-Wardrobe

#### OTHER INTERIOR FEATURES

Cooker Hob/Hood

Dishwasher

Oven / Microwave