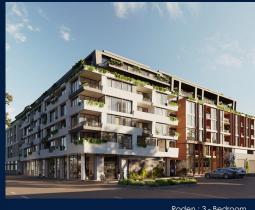

## **RESIDENTIAL - APARTMENT** 1,738SQFT (161SQM) / CALL FOR PRICE!

Roden: 3 - Bedroom

#### **RESIDENTIAL - APARTMENT**

512 - 544 SPENCER ST, WEST MELBOURNE, 3003, MELBOURNE, MELBOURNE, AUSTRALIA

**LISTING ID:** SGLD76313002 **TENURE: FREEHOLD** 

■ TITLE: N/A

SIZE BUILT-UP: 1,738SQFT (161SQM) SIZE LAND: 45,703SQFT (4,246SQM)

#### THE MARKER

Spacious 1,738sqft (161sqm), partially furnished, 3 bedroom, 2 bathroom Apartment for Sale. Completed in 2021, this middle floor corner unit is in original condition. Others: Freehold, facing north This property is currently vacant and ready to move in. Location: Melbourne. Australia.