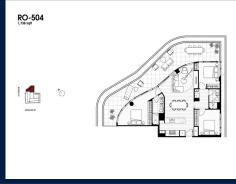

## **RESIDENTIAL - APARTMENT** 1,738SQFT (161SQM) / CALL FOR PRICE!

Roden: 3 - Bedroom

#### **RESIDENTIAL - APARTMENT**

512 - 544 SPENCER ST, WEST MELBOURNE, 3003, MELBOURNE, MELBOURNE, AUSTRALIA

**LISTING ID:** SGLD76313002 **TENURE: FREEHOLD** 

■ TITLE: N/A

SIZE BUILT-UP: 1,738SQFT (161SQM) SIZE LAND: 45,703SQFT (4,246SQM)

■ NO. OF FLOORS:

FLOOR/LEVEL: 5 - MIDDLE FLOOR

**BED ROOMS:** 3 **BATH ROOMS:** 2 **MAIDS ROOMS:** N/A ■ PARKING SPACES: N/A **CORNER LAYOUT TYPE:** 

**■ FACING:** NORTH **VIEWING: SEA VIEW** 

**■ SELLING PRICE:** 