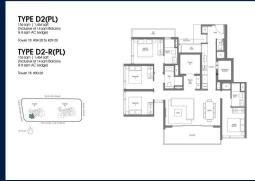

■ NO. OF FLOORS: 30

FLOOR/LEVEL: 24 - HIGH FLOOR

**BED ROOMS:** 4 **BATH ROOMS:** 3 **MAIDS ROOMS:** N/A ■ PARKING SPACES: N/A

**REGULAR LAYOUT TYPE:** 

**■ FACING:** N/A **VIEWING: OTHER** 

**■ SELLING PRICE:** 