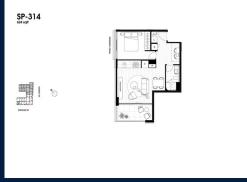

## RESIDENTIAL - APARTMENT 624SQFT (58SQM) / CALL FOR PRICE!

Spencer: 1 - Bedroom + Study

### **RESIDENTIAL - APARTMENT**

512 – 544 SPENCER ST, WEST MELBOURNE, 3003, MELBOURNE, MELBOURNE, AUSTRALIA

■ LISTING ID: SGLD81697380
■ TENURE: FREEHOLD

■ TITLE: N/A

■ **SIZE BUILT-UP**: 624SQFT (58SQM)
■ **SIZE LAND**: 45,703SQFT (4,246SQM)

■ NO. OF FLOORS:

■ FLOOR/LEVEL: 3 - LOW FLOOR

■ BED ROOMS: 1
■ BATH ROOMS: 1
■ MAIDS ROOMS: N/A
■ PARKING SPACES: N/A
■ LAYOUT TYPE: CORNER

■ FACING: CORNE
■ FACING: WEST
■ VIEWING: OTHER

■ SELLING PRICE: CALL FOR PRICE