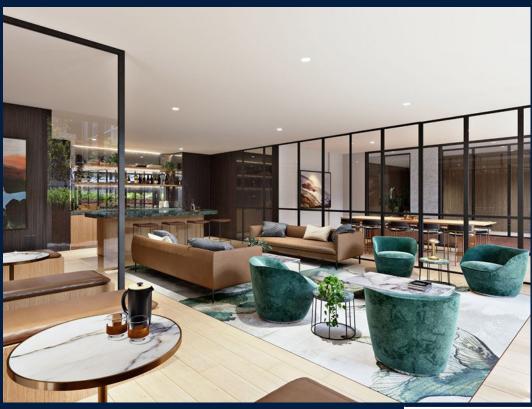

#### THE MARKER

Partially furnished, 1 bedroom, 1 bathroom Apartment for Sale. Completed in 2021, this low floor corner unit is in original condition. Others: Freehold, facing west This property is currently vacant and ready to move in. Location: Melbourne, Australia.

#### **INTERIOR FACILITIES**

Air-Conditioning

Balcony

Cable TV

• Walk-In-Wardrobe

#### **OTHER INTERIOR FEATURES**

Cooker Hob/Hood

Dishwasher

Oven / Microwave

#### **EXTERIOR FACILITIES**

24 Hours Security

Covered Car Park

Function Room

Landscaped Garden

VISIT THIS PROPERTY AT: https://www.matthewleoproperties.com/property/SGLD81697380