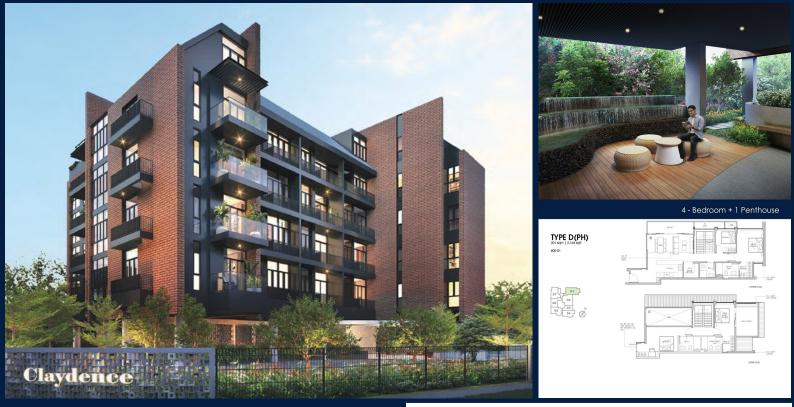

#### 99, STILL ROAD, EAST COAST, MARINE PARADE, SINGAPORE 423989

LISTING ID: TENURE: TITLE: SIZE BUILT-UP: SIZE LAND: NO. OF FLOORS: FLOOR/LEVEL: BED ROOMS: BATH ROOMS: MAIDS ROOMS: PARKING SPACES: LAYOUT TYPE: FACING: VIEWING: SELLING PRICE: COMPLETION YEAR: SGLD83217073 FREEHOLD N/A 2,164SQFT (201SQM) 23,541SQFT (2,187SQM) 5 **5 - PENTHOUSE** 4+2 4 N/A N/A CORNER N/A OTHER

#### **CLAYDENCE**

Condominium for Sale: Partially furnished, 4 bedroom, 4 bathroom. Completion in 2025, this penthouse corner unit is in original condition. Tenure: Freehold Located in Singapore's district D15 near East Coast, Marine Parade in the area East Coast (Central region).