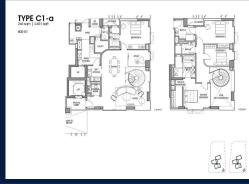

## **RESIDENTIAL - CONDOMINIUM**

3, ORCHARD BOULEVARD, TANGLIN, HOLLAND,

**SINGAPORE 248653** 

■ LISTING ID: SGLD83551364 ■ TENURE: FREEHOLD ■ TITLE: N/A

IIILL.

■ SIZE BUILT-UP: 2,831SQFT (263SQM)
■ SIZE LAND: 1.427AC (0.578HA)

■ **NO. OF FLOORS**: 25

■ FLOOR/LEVEL: 2 - LOW FLOOR

■ BED ROOMS: 4+2
■ BATH ROOMS: 4
■ MAIDS ROOMS: N/A
■ PARKING SPACES: N/A

■ LAYOUT TYPE: REGULAR

■ FACING: N/A
■ VIEWING: OTHER

■ SELLING PRICE: CALL FOR PRICE