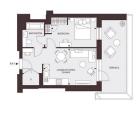

# **RESIDENTIAL - APARTMENT** 458SQFT (43SQM) / CALL FOR PRICE!

The Regent: 1 - Bedroom

N/A - LOW FLOOR FLOOR/LEVEL:

**BED ROOMS: BATH ROOMS: MAIDS ROOMS:** N/A ■ PARKING SPACES: N/A **OTHER LAYOUT TYPE: ■ FACING:** N/A **VIEWING: OTHER** 

**■ SELLING PRICE:** 

**■ COMPLETION YEAR:** 2022

**CONDITION: ORIGINAL CONDITION FURNISHING:** PARTIALLY FURNISHED