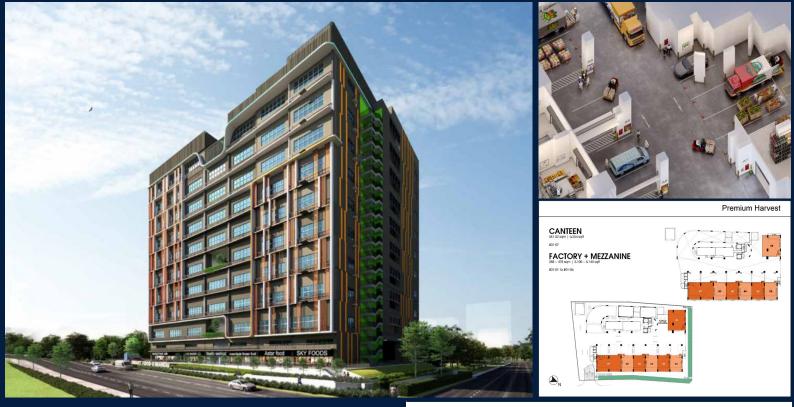

## COMMERCIAL - FACTORY (B2)

10, MANDAI ESTATE, ADMIRALTY, WOODLANDS, SINGAPORE 729907

LISTING ID:
TENURE:
TITLE:
SIZE BUILT-UP:
SIZE LAND:
NO. OF FLOORS:
FLOOR/LEVEL:
PARKING SPACES:
LAYOUT TYPE:
FACING:
VIEWING:
SELLING PRICE:
COMPLETION YEAR:
CONDITION:

LISTING DATE:

SGLD83692947 FREEHOLD N/A 3,100SQFT (288SQM) 1.496AC (0.605HA) 10 1 - LOW FLOOR N/A REGULAR N/A OTHER CALL FOR PRICEI

2028 ORIGINAL CONDITION JAN 31, 2024

#### SMARTFOOD@MANDAI

**INTERIOR FACILITIES** 

Air-Conditioning