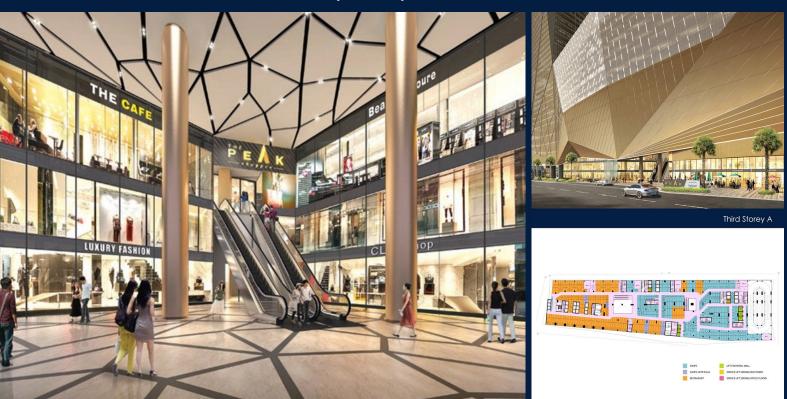

#### **COMMERCIAL - RETAIL**

VILLAGE NO.14 SAM DACH HUN SEN ROAD, TONLE BASSAC COMMUNE, CHAMKARMORN DISTRICT,

LISTING ID:
TENURE:
TITLE:
SIZE BUILT-UP:
SIZE LAND:
NO. OF FLOORS:
FLOOR/LEVEL:
PARKING SPACES:
LAYOUT TYPE:
FACING:
VIEWING:
SELLING PRICE:
COMPLETION YEAR:
CONDITION:

### THE PEAK SHOPPES

Retail Lot for Sale Completed in 2020, this unit is in original condition. Tenure: Freehold Located in Cambodia: Village No.14 Sam Dach Hun Sen Road, Tonle Bassac Commune, Chamkarmorn District