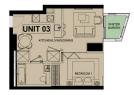

## **RESIDENTIAL - APARTMENT** 523SQFT (49SQM) / CALL FOR PRICE!

**+65 9247 8880** 

Type ST-A.1

#### **RESIDENTIAL - APARTMENT**

71 BONDWAY, PARRY STREET, SW8 1SF, LONDON, LONDON, UNITED KINGDOM

LISTING ID: TENURE: TITLE: SIZE BUILT-UP: SIZE LAND: NO. OF FLOORS: FLOOR/LEVEL: BED ROOMS: BATH ROOMS: MAIDS ROOMS: PARKING SPACES: LAYOUT TYPE: FACING: VIEWING: SELLING PRICE: COMPLETION YEAR:

CONDITION:

FURNISHING:

LISTING DATE:

SGLD84718915 **LEASEHOLD 999** N/A 523SQFT (49SQM) 30,341SQFT (2,819SQM) 50 N/A - LOW FLOOR 1 N/A N/A REGULAR EAST OTHER

2020 **ORIGINAL CONDITION** PARTIALLY FURNISHED SEP 29, 2021