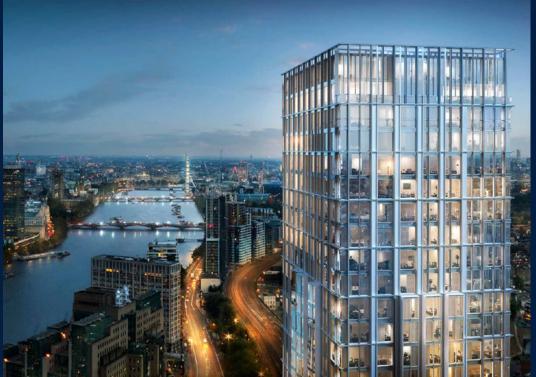

#### **RESIDENTIAL - APARTMENT**

71 BONDWAY, PARRY STREET, SW8 1SF, LONDON, LONDON, UNITED KINGDOM

LISTING ID: TENURE: TITLE: SIZE BUILT-UP: SIZE LAND: NO. OF FLOORS: FLOOR/LEVEL: BED ROOMS: BATH ROOMS: MAIDS ROOMS: PARKING SPACES: LAYOUT TYPE: FACING: VIEWING: SELLING PRICE: COMPLETION YEAR:

#### DAMAC TOWER NINE ELMS LONDON

Partially furnished, 1 bedroom, 1 bathroom Apartment for Sale. Completion in 2020, this low floor unit is in original condition. Others: Leasehold 999, facing east This property is currently vacant and ready to move in. Location: London, United Kingdom.