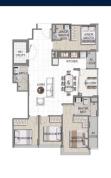

■ NO. OF FLOORS:

FLOOR/LEVEL: N/A - N/A

**BED ROOMS: BATH ROOMS:** 3 **MAIDS ROOMS:** N/A ■ PARKING SPACES: N/A **OTHER LAYOUT TYPE: ■ FACING:** N/A

**■ SELLING PRICE:** 

**■ COMPLETION YEAR:** 

**CONDITION:** ORIGINAL CONDITION **FURNISHING:** PARTIALLY FURNISHED

#### **K SUITES**

Condominium for Sale: Partially furnished, 4 bedroom, 3 bathroom. Completion in 2025, this unit is in original condition. Tenure: Freehold Located in Singapore's district D15 near East Coast, Marine Parade in the area East Coast (Central region).