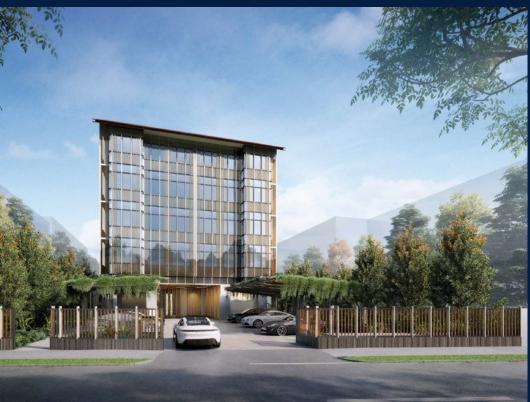

#### **RESIDENTIAL - CONDOMINIUM**

21, LORONG K TELOK KURAU, EAST COAST, MARINE PARADE, SINGAPORE 425617

**LISTING ID:** SGLD84790956 TENURE: **FREEHOLD** ■ TITLE: N/A

■ SIZE BUILT-UP: 1,130SQFT (105SQM) SIZE LAND: 14,875SQFT (1,382SQM)

#### **K SUITES**

Condominium for Sale: Partially furnished, 4 bedroom, 3 bathroom. Completion in 2025, this unit is in original condition. Tenure: Freehold Located in Singapore's district D15 near East Coast, Marine Parade in the area East Coast (Central region).

#### **EXTERIOR FACILITIES**

24 Hours Security

Covered Car Park

Lounge

Swimming Pool

VISIT THIS PROPERTY AT: https://www.matthewleoproperties.com/property/SGLD84790956