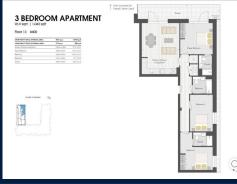

# **RESIDENTIAL - APARTMENT** 1,043SQFT (97SQM) / CALL FOR PRICE!

Affinity Tower: 3 - Bedroom

### **RESIDENTIAL - APARTMENT**

BERESFORD AVENUE, WEMBLEY, ALPERTON, HA0 1NW, LONDON, LONDON, UNITED KINGDOM

**LISTING ID:** SGLD84864192 **■ TENURE:** LEASEHOLD 999

■ TITLE: N/A

**SIZE BUILT-UP:** 1,043SQFT (97SQM)

SIZE LAND: N/A ■ NO. OF FLOORS: 13

FLOOR/LEVEL: N/A - HIGH FLOOR

**BED ROOMS: BATH ROOMS:** 3 **MAIDS ROOMS:** N/A ■ PARKING SPACES: N/A **CORNER LAYOUT TYPE:** 

**■ FACING:** N/A **VIEWING: OTHER** 

**■ SELLING PRICE:** 

**■ COMPLETION YEAR:** 2023

**CONDITION: ORIGINAL CONDITION FURNISHING:** PARTIALLY FURNISHED

FEB 25, 2022 **LISTING DATE:** 