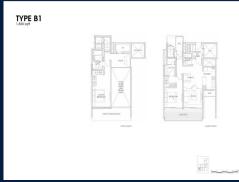

### **RESIDENTIAL - CONDOMINIUM**

65, LLOYD ROAD, ORCHARD, RIVER VALLEY,

SINGAPORE 239114

■ LISTING ID: SGLD84912518 ■ TENURE: FREEHOLD

■ TITLE: N/A

■ **SIZE BUILT-UP:** 1,830SQFT (170SQM)
■ **SIZE LAND:** 35,921SQFT (3,337SQM)

■ NO. OF FLOORS: 10
■ FLOOR/LEVEL: N/A - N/A
■ BED ROOMS: 2+1
■ BATH ROOMS: 2
■ MAIDS ROOMS: N/A
■ PARKING SPACES: N/A
■ LAYOUT TYPE: END LOT

■ FACING: N/A
■ VIEWING: OTHER

■ SELLING PRICE: CALL FOR PRICE

#### **LLOYD SIXTYFIVE**

Spacious 1,830sqft (170sqm), partially furnished, 2 bedroom, 2 bathroom Condominium for Sale. Completed in 2016, this end lot unit is in original condition. Others: Freehold, 1 other room(s) This property is currently vacant and ready to move in. Located in Singapore's district D09 near Orchard, River Valley in the area Orchard (Central region).