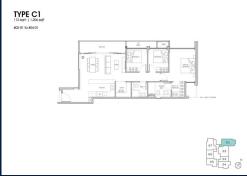

## **RESIDENTIAL - CONDOMINIUM** 1,206SQFT (112SQM) / CALL FOR PRICE!

3 - Bedroom + 1

## **RESIDENTIAL - CONDOMINIUM**

99, STILL ROAD, EAST COAST, MARINE PARADE,

SINGAPORE 423989

**LISTING ID:** SGLD85482346 TENURE: **FREEHOLD** 

■ TITLE: N/A

■ SIZE BUILT-UP: 1,206SQFT (112SQM) SIZE LAND: 23,541SQFT (2,187SQM)

■ NO. OF FLOORS:

FLOOR/LEVEL: 3 - MIDDLE FLOOR

**BED ROOMS:** 3+1 **BATH ROOMS:** 2 N/A **MAIDS ROOMS:** ■ PARKING SPACES: N/A **CORNER LAYOUT TYPE:** 

**■ FACING:** N/A **VIEWING: OTHER** 

**■ SELLING PRICE:** 