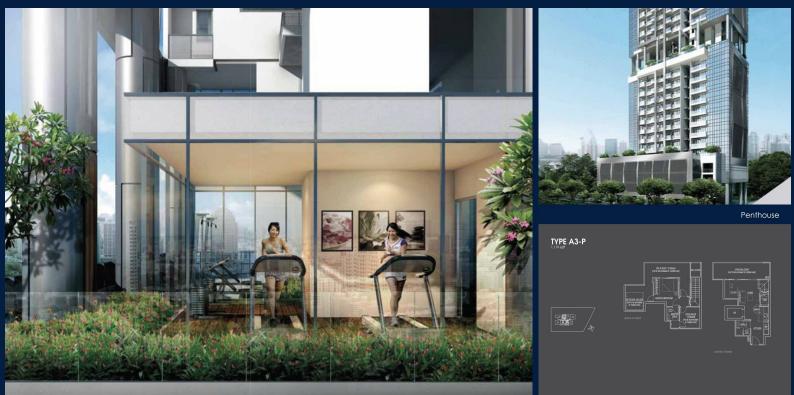

## **26 NEWTON**

Spacious 1,119sqft (104sqm), partially furnished, 1 bedroom, 2 bathroom Condominium for Sale. Completed in 2016, this penthouse unit is in original condition. Others: Freehold, facing north, 1 other room(s) This property is currently vacant and ready to move in. Located in Singapore's district D11 near Newton, Novena in the area Newton (Central region).

### **EXTERIOR FACILITIES**

- 24 Hours Security
- Swimming Pool

- Balcony
- Dishwasher
  - Covered Car Park
  - Wading Pool