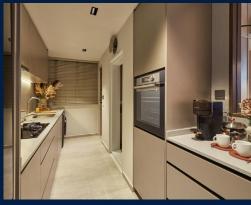

#### **INTERIOR FACILITIES**

Air-Conditioning

Balcony

Bombshelter

#### **OTHER INTERIOR FEATURES**

Cooker Hob/Hood

Dishwasher

Dryer

• Fridge