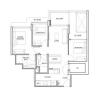

# RESIDENTIAL - CONDOMINIUM 904SQFT (84SQM) / CALL FOR PRICE!

The Signature Collection: 3 - Bedroom

TYPE C1 84 sqm | 904 sqrt Bik 18 #01-05 to #04-05 Bik 18A #01-20 to #04-20\*

■ NO. OF FLOORS:

■ FLOOR/LEVEL: 4 - HIGH FLOOR

■ BED ROOMS: 3
■ BATH ROOMS: 2
■ MAIDS ROOMS: N/A
■ PARKING SPACES: N/A

■ LAYOUT TYPE: REGULAR

■ FACING: N/A
■ VIEWING: OTHER

■ SELLING PRICE: CALL FOR PRICE

**■ COMPLETION YEAR:** 2026