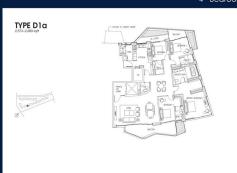

## **RESIDENTIAL - CONDOMINIUM**

CORALS AT KEPPEL BAY, 1, KEPPEL BAY DRIVE, HARBOURFRONT, TELOK BLANGAH, SINGAPORE

■ LISTING ID: SGLD86654508 ■ TENURE: LEASEHOLD 99

■ TITLE: N/A

■ **SIZE BUILT-UP**: 2,573SQFT (239SQM) ■ **SIZE LAND**: 9.642AC (3.902HA)

■ NO. OF FLOORS: N/A FLOOR/LEVEL: N/A - N/A **BED ROOMS:** 4+1 **BATH ROOMS:** 3 **MAIDS ROOMS:** N/A ■ PARKING SPACES: N/A **OTHER** LAYOUT TYPE: **■ FACING:** N/A

■ SELLING PRICE: CALL FOR PRICE

**■ COMPLETION YEAR:** 2018