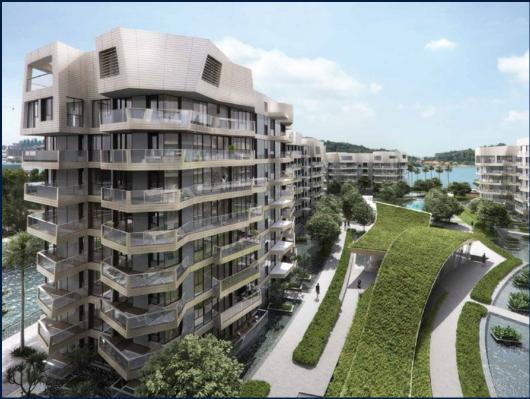

## **RESIDENTIAL - CONDOMINIUM**

CORALS AT KEPPEL BAY, 1, KEPPEL BAY DRIVE, HARBOURFRONT, TELOK BLANGAH, SINGAPORE

■ LISTING ID: SGLD86654508 ■ TENURE: LEASEHOLD 99

■ TITLE: N/A

■ **SIZE BUILT-UP**: 2,573SQFT (239SQM) ■ **SIZE LAND**: 9.642AC (3.902HA)

#### CORALS AT KEPPEL BAY

Spacious 2,573sqft (239sqm), partially furnished, 4 bedroom, 3 bathroom Condominium for Sale. Completed in 2018, this unit is in original condition. Others: Leasehold 99, 1 other room(s) This property is currently vacant and ready to move in. Located in Singapore's district D04 near Harbourfront, Telok Blangah in the area Keppel (Central region).