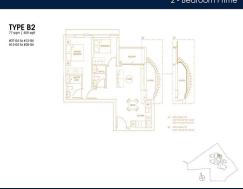

### **RESIDENTIAL - CONDOMINIUM**

71 CAIRNHILL ROAD, ORCHARD, RIVER VALLEY,

**SINGAPORE 229725** 

■ LISTING ID: SGLD87182062 ■ TENURE: FREEHOLD

■ TITLE: N/A

■ **SIZE BUILT-UP**: 829SQFT (77SQM)
■ **SIZE LAND**: 1.444AC (0.584HA)

■ **NO. OF FLOORS**: 36

■ FLOOR/LEVEL: 15 - MIDDLE FLOOR

■ BED ROOMS: 2
■ BATH ROOMS: 2
■ MAIDS ROOMS: N/A
■ PARKING SPACES: N/A

■ LAYOUT TYPE: REGULAR

■ FACING: N/A
■ VIEWING: OTHER

■ SELLING PRICE: CALL FOR PRICE