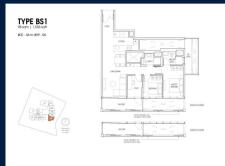

### **RESIDENTIAL - CONDOMINIUM**

19, NASSIM HILL, TANGLIN, HOLLAND, SINGAPORE 258482

■ LISTING ID: SGLD87313945 ■ TENURE: LEASEHOLD 99

■ TITLE: N/A

■ **SIZE BUILT-UP:** 1,055SQFT (98SQM) ■ **SIZE LAND:** 1.429AC (0.578HA)

■ NO. OF FLOORS: 10
■ FLOOR/LEVEL: N/A - N/A
■ BED ROOMS: 2+1
■ BATH ROOMS: 2
■ MAIDS ROOMS: N/A
■ PARKING SPACES: N/A
■ LAYOUT TYPE: CORNER

■ FACING: N/A
■ VIEWING: OTHER

■ SELLING PRICE: CALL FOR PRICE