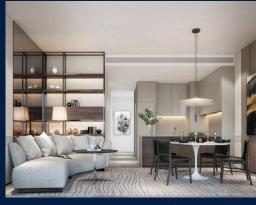

#### 19 NASSIM

Spacious 1,055sqft (98sqm), unfurnished, 2 bedroom, 2 bathroom Condominium for Sale. Completion in 2024, this corner unit is in original condition. Others: Leasehold 99, 1 other room(s) This property is currently vacant and ready to move in. Located in Singapore's district D10 near Tanglin, Holland in the area Tanglin (Central region).

#### **INTERIOR FACILITIES**

Air-Conditioning

Balcony

Cable TV

#### **OTHER INTERIOR FEATURES**

Cooker Hob/Hood

Water Heater

## **EXTERIOR FACILITIES**

24 Hours Security

Clubhouse

Covered Car Park

Jacuzzi

VISIT THIS PROPERTY AT: https://www.matthewleoproperties.com/property/SGLD87313945

L3008899K R030454B