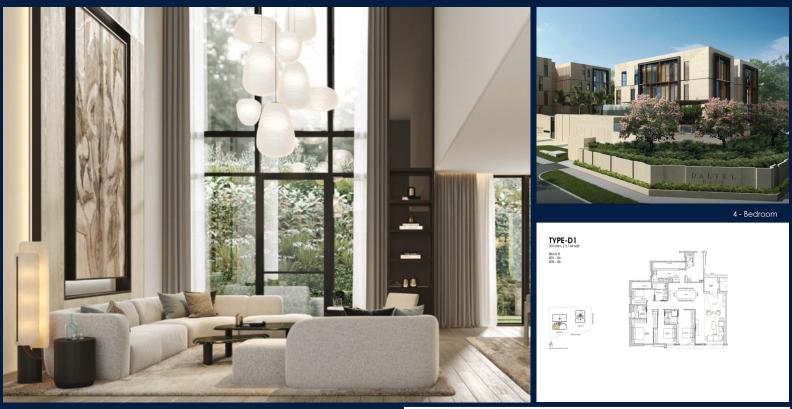

## **DALVEY HAUS**

Spacious 2,164sqft (201sqm), partially furnished, 4 bedroom, 3 bathroom Condominium for Sale. Completion in 2022, this corner unit is in original condition. Others: Freehold This property is currently vacant and ready to move in. Located in Singapore's district D10 near Tanglin, Holland in the area Tanglin (Central region).

## VISIT THIS PROPERTY AT: https://www.matthewleoproperties.com/property/SGLD87508255

FURNISHING:

LISTING DATE: