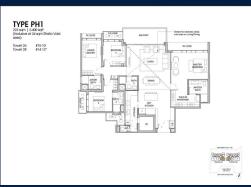

# RESIDENTIAL - CONDOMINIUM 2,400SQFT (223SQM) / CALL FOR PRICE!

4 - Bedroom Penthouse

■ **NO. OF FLOORS**: 15

■ FLOOR/LEVEL: 15 - PENTHOUSE

■ BED ROOMS: 4
■ BATH ROOMS: 5
■ MAIDS ROOMS: N/A
■ PARKING SPACES: N/A
■ LAYOUT TYPE: CORNER

■ FACING: N/A
■ VIEWING: OTHER

■ SELLING PRICE: CALL FOR PRICE