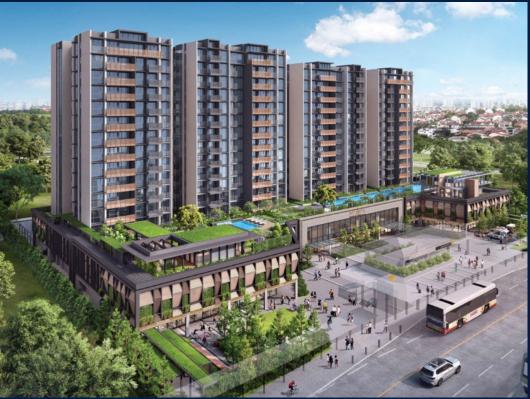

### **RESIDENTIAL - CONDOMINIUM**

26 TANAH MERAH KECHIL LINK, BEDOK, UPPER EAST COAST, SINGAPORE 468457

■ LISTING ID: SGLD88930323 ■ TENURE: LEASEHOLD 99

■ TITLE: N/A

■ **SIZE BUILT-UP**: 2,400SQFT (223SQM)
■ **SIZE LAND**: 2.194AC (0.888HA)

#### **SCENECA RESIDENCE**

Condominium for Sale: Partially furnished, 4 bedroom, 5 bathroom. Completion in 2027, this penthouse corner unit is in original condition. Tenure: Leasehold 99 Located in Singapore's district D16 near Bedok, Upper East Coast in the area Upper East Coast (East region).

## **EXTERIOR FACILITIES**

24 Hours Security

Business Centre

Clubhouse

Covered Car Park

VISIT THIS PROPERTY AT: https://www.matthewleoproperties.com/property/SGLD88930323

L3008899K R030454B