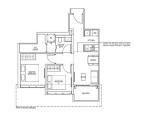

# **RESIDENTIAL - CONDOMINIUM** 732SQFT (68SQM) / CALL FOR PRICE!

2 - Bedroom Classic / with Loft

## **RESIDENTIAL - CONDOMINIUM**

IRWELL HILL, IRWELL BANK ROAD, ORCHARD, **RIVER VALLEY, SINGAPORE 239588** 

**LISTING ID:** SGLD89128031 **TENURE: LEASEHOLD 99** 

TITLE: N/A

■ SIZE BUILT-UP: 732SQFT (68SQM) SIZE LAND: 3.160AC (1.279HA)

■ NO. OF FLOORS: 36

FLOOR/LEVEL: 36 - HIGH FLOOR

**BED ROOMS:** 2 **BATH ROOMS:** N/A **MAIDS ROOMS:** ■ PARKING SPACES: N/A **OTHER** LAYOUT TYPE: **■ FACING:** N/A **VIEWING: OTHER** 

**■ SELLING PRICE:** 